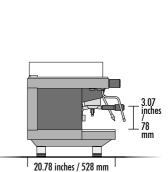

## Models

20.87 inches / 530 mm

1 group SED-SAP

1 steam tap 1 water tap

1 one-cup portafilters

1 two-cup portafilters

2 group SED-SAP

2 steam taps water tap