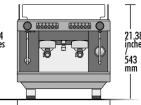

## Models

20.87 inches / 530 mm

1 group SED-SAP

1 steam tap 1 water tap

1 one-cup portafilters

1 two-cup portafilters

2 group SED-SAP

2 steam taps water tap