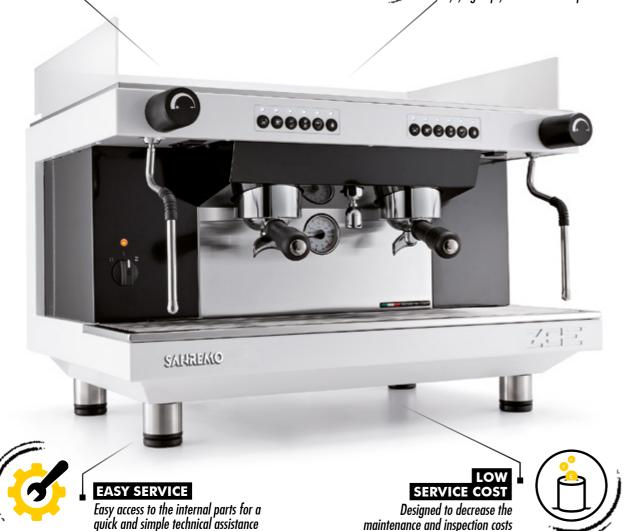

**DOUBLE READING GAUGE**It allows to control at the same time the boiler pressure and the distribution pressure

EASY SERVICE

Easy access to the internal parts for a quick and easy technical assistance.

Dedicated resistor to keep all the cups at the optimal temperature.