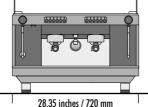

### 2 group COMPACT

2 steam taps

1 water tap

1 one-cup portafilters 2 two-cup portafilters

(€

| _Technical data       |             | 1 group<br>SED-SAP | 2 group<br>SED-SAP | 3 group<br>SED-SAP | compact<br>SED-SAP |
|-----------------------|-------------|--------------------|--------------------|--------------------|--------------------|
| voltage               | ٧           |                    | 220-240 1N         | / 280-415 3N       |                    |
| power imput           | kW          | 2.3                | 3.3                | 6                  | 2.7                |
| steam boiler capacity | US gal / It | 1.19 / 4.5         | 2.64 / 10          | 3.7 / 14           | 1.85 / 7           |
| steam boiler power    | kW          | 2.15               | 2.95               | 5.6                | 2.5                |
| pump power            | kW          | 0.13               | 0.13               | 0.13               | 0.13               |
| net weight            | lb / kg     | 90 / 41            | 121 / 55           | 152 / 69           | 99 / 45            |