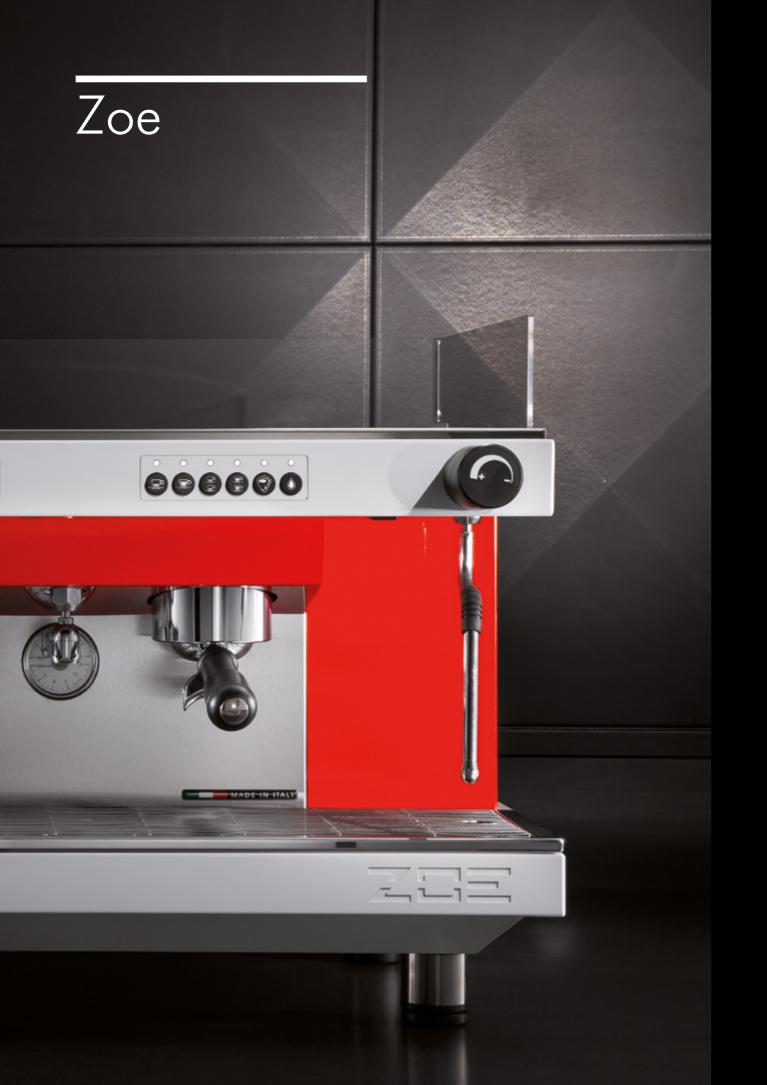

**AND VERSATILE** 

Totally matching every type of decorative solution thanks to the possible customizations

It guarantees an electronic dosing system through the button panel

**COMPLETE RANGE** 

Available versions: SED and SAP 1,2,3 groups, "Tall" and "Compact"

**DOUBLE READING GAUGE**It allows to control at the same time the boiler pressure and the distribution pressure

EASY SERVICE

Easy access to the internal parts for a quick and easy technical assistance.

Dedicated resistor to keep all the cups at the optimal temperature.