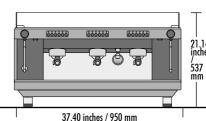

### 2 group COMPACT

2 steam taps

1 water tap

1 one-cup portafilters 2 two-cup portafilters

(€

| _Technical data       |             | 1 group<br>SED-SAP | 2 group<br>SED-SAP | 3 group<br>SED-SAP | compact<br>SED-SAP |
|-----------------------|-------------|--------------------|--------------------|--------------------|--------------------|
| voltage               | ٧           |                    | 220-240 1N         | / 280-415 3N       |                    |
| power imput           | kW          | 2.3                | 3.3                | 6                  | 2.7                |
| steam boiler capacity | US gal / It | 1.19 / 4.5         | 2.64 / 10          | 3.7 / 14           | 1.85 / 7           |
| steam boiler power    | kW          | 2.15               | 2.95               | 5.6                | 2.5                |
| pump power            | kW          | 0.13               | 0.13               | 0.13               | 0.13               |
| net weight            | lb / kg     | 90 / 41            | 121 / 55           | 152 / 69           | 99 / 45            |